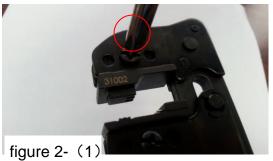

## VG-3406 user manual

1. Attached are three replacement molds: 2, 3 and 6PIN(figure 1)

31001: 2Pin 31002: 3Pin 31003: 6Pin

Step 1: loosen the middle screw of the cross screwdriver and replace the number of pins you need (figure 2)