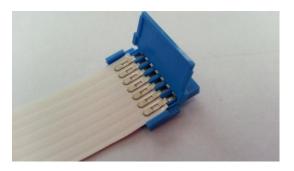

. Attached are three replacement molds: 2, 3 and 6PIN(figure 1)

31001: 2Pin 31002: 3Pin 31003: 6Pin



Step 1: loosen the middle screw of the cross screwdriver and replace the number of pins you need (figure 2)

(31001 mold is recommended for processing 34E-03, to avoid pressing to the simple socket around 34E-xx.)





Step 2: after pressing, rotate the direction of Release arrow to loosen VG-3406(figure 3). Step 3: place the 34E-XX simple socket, open the cover and press it to the bottom to avoid damaging the cover when working (figure 4)







figure 4



Step 4: face to yourself at the joint of the VG-3406 hand pressure clamp. Insert the soft line FPC or FFC with a distance of 2.54mm. After the line is aligned, press and press with both hands, and then release by step 2, and so on.



Packing method: Standard carton packing