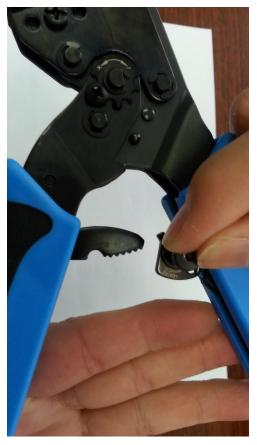

(31001 mold is recommended for processing 34E-03, to avoid pressing to the simple socket around 34E-xx.)

Step 2: after pressing, rotate the direction of Release arrow to loosen VG-3406(figure 3). Step 3: place the 34E-XX simple socket, open the cover and press it to the bottom to avoid damaging the cover when working (figure 4)

figure 4

Step 4: face to yourself at the joint of the VG-3406 hand pressure clamp. Insert the soft line FPC or FFC with a distance of 2.54mm. After the line is aligned, press and press with both hands, and then release by step 2, and so on.