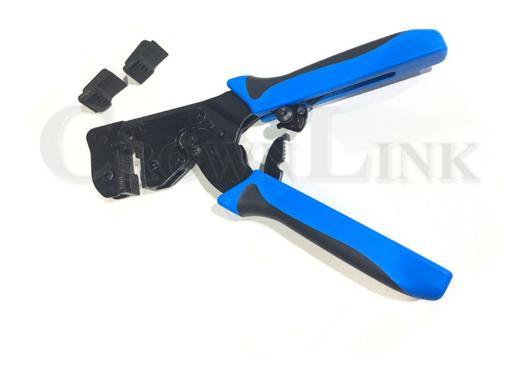

## VG-3406 user manual

1. Attached are three replacement molds: 2, 3 and 6PIN(figure 1)

31001: 2Pin 31002: 3Pin 31003: 6Pin

Step 1: loosen the middle screw of the cross screwdriver and replace the number of pins you need (figure 2)