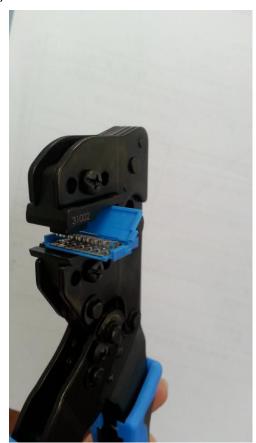

(31001 mold is recommended for processing 34E-03, to avoid pressing to the simple socket around 34E-xx.)

Step 2: after pressing, rotate the direction of Release arrow to loosen VG-3406(figure 3). Step 3: place the 34E-XX simple socket, open the cover and press it to the bottom to avoid damaging the cover when working (figure 4)

figure 4

Step 4: face to yourself at the joint of the VG-3406 hand pressure clamp. Insert the soft line FPC or FFC with a distance of 2.54mm. After the line is aligned, press and press with both hands, and then release by step 2, and so on.

Packing method: Standard carton packing