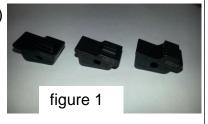

## VG-3406 user manual

1. Attached are three replacement molds: 2, 3 and 6PIN(figure 1)

31001: 2Pin 31002: 3Pin 31003: 6Pin

Step 1: loosen the middle screw of the cross screwdriver and replace the number of pins you need (figure 2)