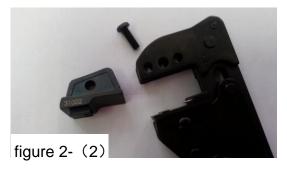

## VG-3406 user manual

1. Attached are three replacement molds: 2, 3 and 6PIN(figure 1)

31001: 2Pin 31002: 3Pin 31003: 6Pin

Step 1: loosen the middle screw of the cross screwdriver and replace the number of pins you need (figure 2)